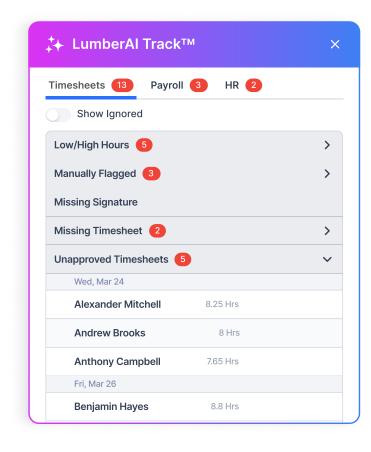

#### **Timesheet Reviewer**

Timesheet is automatically reviewed for all state/ federal rules, inconsistencies, errors, or missing information.